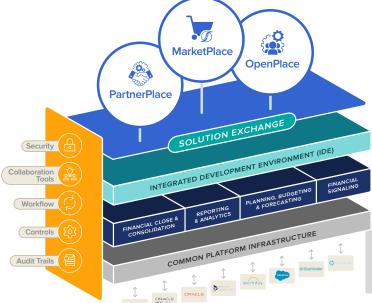

## The OneStream Advantage

Function-Forward: One, unified solution for data management, planning, reporting, analytics, and financial close & consolidation.

- Integrated development environment provides the only true platform for CPM capable of writing software on software to increase delivery of new solutions and reduce technical complexity and costs for customers.
- Deep functionality and scalability that meets the more complex needs of large, sophisticated, global enterprises.
- Extensible Dimensionality® enables BUs to report and plan at a lower level of granularity without impacting corporate standards.
- Integrated data management and financial data quality ensures confidence in financial and operating results.
- Built-in, analytics that increase business insight while reducing data latency and redundancy.
- Built-in AutoAl breaks down the traditionally high barriers to entry for ML forecasting and delivers the power of data science across the enterprise at scale and lower cost.

- The OneStream Solution Exchange allows customers and partners to extend OneStream's Intelligent Finance Platform to deliver more solutions, at a lower cost, without adding technical complexity.
- Lightning-fast software installations and upgrades; typically, 2-3 hours